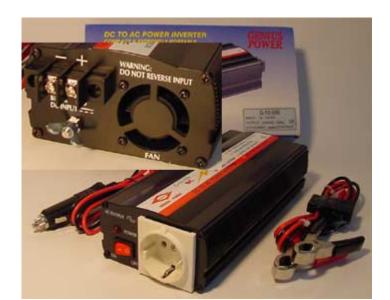

## Spannungswandler 600W Continous- /800W Peak-Power

You only have to connect this power inverter to your car battery (or ship battery,..), then you have an regular 230V power outlet, where you can stick in your favorite devices like TV set or computers.

## **Technical Specifications**

| DC Input Voltage     | 12V (10-15V)        | No load current              | < 0.65A              |
|----------------------|---------------------|------------------------------|----------------------|
| AC Output Voltage    | 230V                | Input 100% load current draw | < 29.5A              |
| Continuous Output    | Battery 600W        | Output 100% load current     | < 1.266A             |
| Power                | Cigarette plug 150W | draw                         | < 1.200A             |
| Surge Power Capacity | 800W                | Battery low alarm            | DC 10.5 +/- 0.5V     |
| Efficiency           | over 90%            | Battery low shutdown         | DC 10 +/+ 0.5V       |
| Weight               | 0.9 kg              | Alarm & thermal shutdown     | 55 +/- 5 deg Celsius |